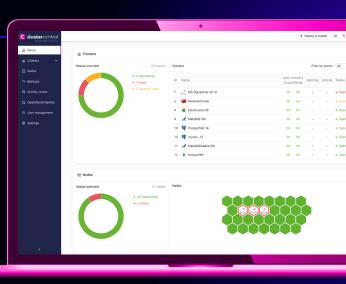

Leverage the increasingly popular PostgreSQL with ClusterControl. Orchestrate and manage clusters, load balancers, and various components all from a single GUI, on-prem or in the cloud.

Versions: 12, 13, 14, 15 Distributions: Community, EnterpriseDB