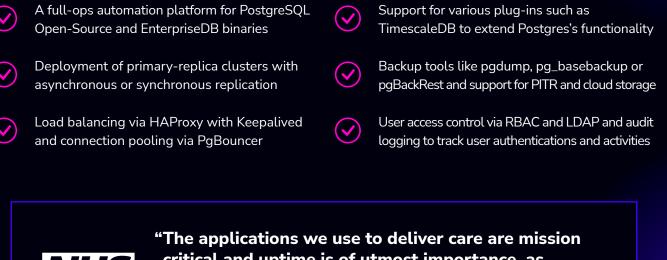

## PostgreSQL on ClusterControl gives you

critical and uptime is of utmost importance, as is reliable backup and restoration processes. Severalnines provided full peace of mind with managing a highly available PostgreSQL cluster."